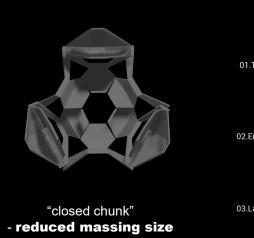

- Inner Mobility works around the City and

Inter Mobility System 

| Pine cone function | • | Keeps           | Analyze outside conditions (dry - wet season)    | _ <b>Disperse</b><br>seeds at right time   |  |
|--------------------|---|-----------------|--------------------------------------------------|--------------------------------------------|--|
| Vertiport function | • | Keeps<br>drones | Analyze outside conditions (departure - arrival) | Disperse / Receive<br>drones at right time |  |