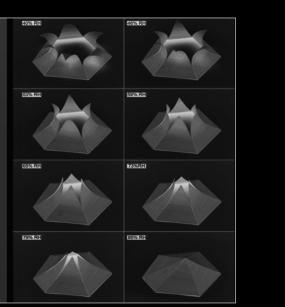

- Inner Mobility works around the City and

Inter Mobility System 

| Pine cone function | • | Keeps           | Analyze outside conditions (dry - wet season)    | _ <b>Disperse</b><br>seeds at right time   |  |
|--------------------|---|-----------------|--------------------------------------------------|--------------------------------------------|--|
| Vertiport function | • | Keeps<br>drones | Analyze outside conditions (departure - arrival) | Disperse / Receive<br>drones at right time |  |