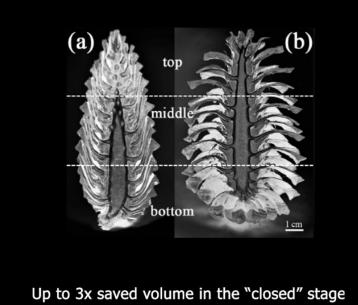

- Inner Mobility works around the City and

Inter Mobility System 

| Pine cone function | • | Keeps           | Analyze outside conditions (dry - wet season)    | _ <b>Disperse</b><br>seeds at right time   |  |
|--------------------|---|-----------------|--------------------------------------------------|--------------------------------------------|--|
| Vertiport function | • | Keeps<br>drones | Analyze outside conditions (departure - arrival) | Disperse / Receive<br>drones at right time |  |