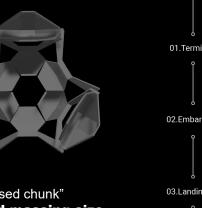

- Inner Mobility works around the City and

Inter Mobility System 

| Pine cone function | • | Keeps           | Analyze outside conditions (dry - wet season)    | _ <b>Disperse</b><br>seeds at right time   |  |
|--------------------|---|-----------------|--------------------------------------------------|--------------------------------------------|--|
| Vertiport function | • | Keeps<br>drones | Analyze outside conditions (departure - arrival) | Disperse / Receive<br>drones at right time |  |