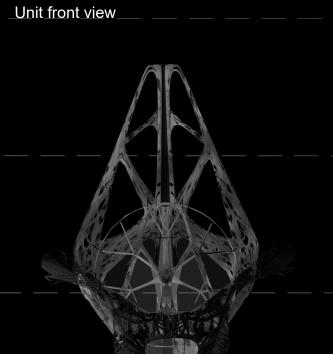

Unit side view

Elevators

+ 60.00

"The air pollution in Paris is so bad that visiting the city for a long weekend means you have as good as **smoked two cigarettes and those living in the city smoke the equivalent of 183 a year, a new study reveals."** 