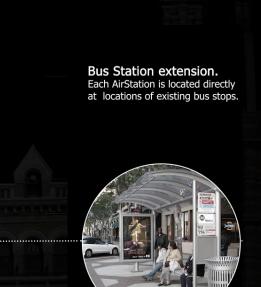

- Inner Mobility works around the City and

Inter Mobility System 

| Pine cone function | • | Keeps           | Analyze outside conditions (dry - wet season)    | _ <b>Disperse</b><br>seeds at right time   |  |
|--------------------|---|-----------------|--------------------------------------------------|--------------------------------------------|--|
| Vertiport function | • | Keeps<br>drones | Analyze outside conditions (departure - arrival) | Disperse / Receive<br>drones at right time |  |