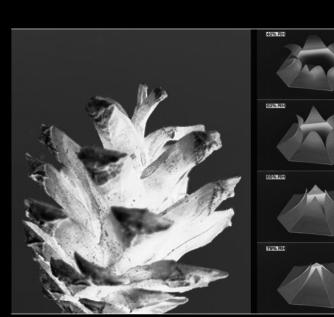

- Inner Mobility works around the City and

Inter Mobility System 

| Pine cone function | • | Keeps           | Analyze outside conditions (dry - wet season)    | _ <b>Disperse</b><br>seeds at right time   |  |
|--------------------|---|-----------------|--------------------------------------------------|--------------------------------------------|--|
| Vertiport function | • | Keeps<br>drones | Analyze outside conditions (departure - arrival) | Disperse / Receive<br>drones at right time |  |