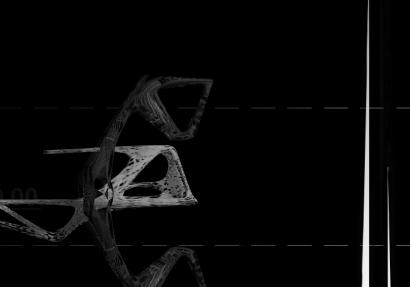

Unit side view

Elevators

+ 60.00

"The air pollution in Paris is so bad that visiting the city for a long weekend means you have as good as **smoked two cigarettes and those living in the city smoke the equivalent of 183 a year, a new study reveals."** 