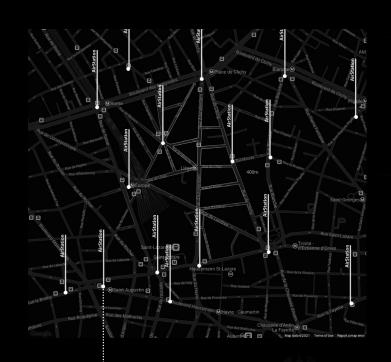

- Inner Mobility works around the City and

Inter Mobility System 

| Pine cone function | • | Keeps           | Analyze outside conditions (dry - wet season)    | _ <b>Disperse</b><br>seeds at right time   |  |
|--------------------|---|-----------------|--------------------------------------------------|--------------------------------------------|--|
| Vertiport function | • | Keeps<br>drones | Analyze outside conditions (departure - arrival) | Disperse / Receive<br>drones at right time |  |