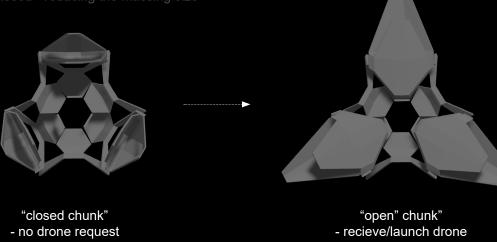

- Inner Mobility works around the City and

Inter Mobility System 

| Pine cone function | • | Keeps           | Analyze outside conditions (dry - wet season)    | _ <b>Disperse</b><br>seeds at right time   |  |
|--------------------|---|-----------------|--------------------------------------------------|--------------------------------------------|--|
| Vertiport function | • | Keeps<br>drones | Analyze outside conditions (departure - arrival) | Disperse / Receive<br>drones at right time |  |