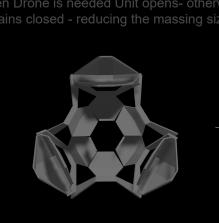

Unit side view

Elevators

+ 60.00

"The air pollution in Paris is so bad that visiting the city for a long weekend means you have as good as **smoked two cigarettes and those living in the city smoke the equivalent of 183 a year, a new study reveals."** 